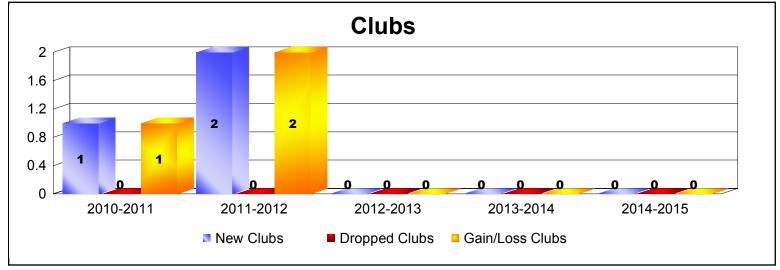

District 111BN As of June 2015 Cumulative

| Year      | New<br>Clubs | Dropped<br>Clubs | Gain/<br>Loss<br>Clubs | New<br>Members | Charter<br>Members | Reinstate<br>Members | Transfer<br>Members | Total<br>Member<br>Added | Total<br>Members<br>Dropped | Gain/<br>Loss<br>Members |
|-----------|--------------|------------------|------------------------|----------------|--------------------|----------------------|---------------------|--------------------------|-----------------------------|--------------------------|
| 2010-2011 | 1            | 0                | 1                      | 80             | 26                 | 4                    | 8                   | 118                      | -93                         | 25                       |
| 2011-2012 | 2            | 0                | 2                      | 83             | 53                 | 1                    | 9                   | 146                      | -81                         | 65                       |
| 2012-2013 | 0            | 0                | 0                      | 83             | 0                  | 0                    | 4                   | 87                       | -85                         | 2                        |
| 2013-2014 | 0            | 0                | 0                      | 80             | 0                  | 0                    | 6                   | 86                       | -68                         | 18                       |
| 2014-2015 | 0            | 0                | 0                      | 77             | 0                  | 1                    | 4                   | 82                       | -86                         | -4                       |
| Average   | 1            | 0                | 1                      | 81             | 16                 | 1                    | 6                   | 104                      | -83                         | 21                       |