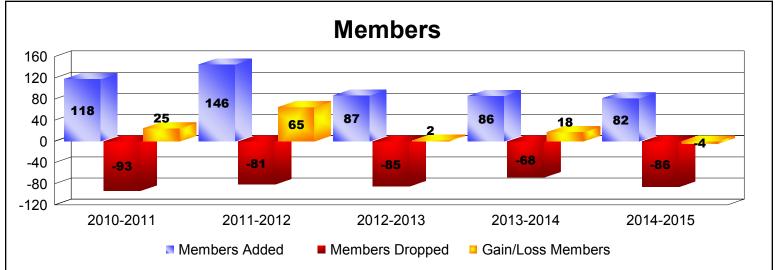

District 111BN As of June 2015 Cumulative

| Year      | New<br>Clubs | Dropped<br>Clubs | Gain/<br>Loss<br>Clubs | New<br>Members | Charter<br>Members | Reinstate<br>Members | Transfer<br>Members | Total<br>Member<br>Added | Total<br>Members<br>Dropped | Gain/<br>Loss<br>Members |
|-----------|--------------|------------------|------------------------|----------------|--------------------|----------------------|---------------------|--------------------------|-----------------------------|--------------------------|
| 2010-2011 | 1            | 0                | 1                      | 80             | 26                 | 4                    | 8                   | 118                      | -93                         | 25                       |
| 2011-2012 | 2            | 0                | 2                      | 83             | 53                 | 1                    | 9                   | 146                      | -81                         | 65                       |
| 2012-2013 | 0            | 0                | 0                      | 83             | 0                  | 0                    | 4                   | 87                       | -85                         | 2                        |
| 2013-2014 | 0            | 0                | 0                      | 80             | 0                  | 0                    | 6                   | 86                       | -68                         | 18                       |
| 2014-2015 | 0            | 0                | 0                      | 77             | 0                  | 1                    | 4                   | 82                       | -86                         | -4                       |
| Average   | 1            | 0                | 1                      | 81             | 16                 | 1                    | 6                   | 104                      | -83                         | 21                       |